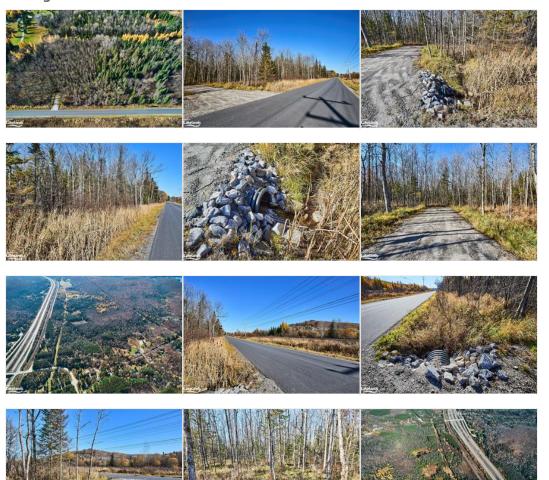

## Remarks/Directions

Public: Beautiful over three acre building lot on lovely Old North Road in the North end of Huntsville. Driveway partially installed leading into a well treed property where there is a lovely building site for a future home. Some fill will be required within the building envelope but once this is complete, there is offered a great spot to build. Hydro is located on this year round maintained road that is just minutes to downtown Huntsville and easy access to Highway 11.