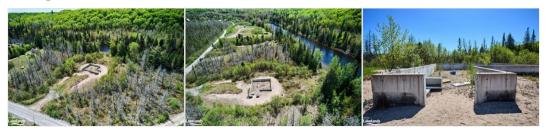

## Remarks/Directions -

Public: A solid foundation already in place, this property offers a fabulous opportunity to get started on your recreational project without having to worry about laying the groundwork. Additionally, a septic system has already been installed, saving you time and money down the line. Embrace the beauty of the great outdoors while enjoying the peaceful sounds of the Magnetawan river rushing by, just steps away from your doorstep. The Magnetawan River provides direct access to 40 miles of navigable waters. Whether you're looking for a recreational vacation home, this property offers the perfect canvas to get you started offering a double lot. While it boasts stunning natural beauty and peace and quiet, it does not currently have access to hydro. This means that buyers must consider alternative energy sources, such as solar or wind power, to meet their electricity needs. Don't miss out on this incredible opportunity to own a piece of paradise on the river.

**REALTOR®: Waiting on tax information to update listing.** 

Directions to Property: Highway 520 to Midlothian Road to Spring Hill Road to SOP

|                                                       |                 |                                      | Waterfront            |             |                             |                          |       |
|-------------------------------------------------------|-----------------|--------------------------------------|-----------------------|-------------|-----------------------------|--------------------------|-------|
| Waterfront Type:<br>Waterfront Featur                 | res: <b>Riv</b> | ect Waterfront<br>erfront            |                       | Water View: | Direct \                    | Water View               |       |
| Dock Type:<br>Shoreline:                              | Nor             | le                                   |                       | Frontage:   | 100.00                      |                          |       |
| Shore Rd Allow:<br>Island Y/N:                        | Noi<br>No       | ne                                   |                       | Exposure:   | 100.00                      |                          |       |
|                                                       |                 |                                      | Exterior              |             |                             |                          |       |
| Property Access:<br>Area Influences:<br>View:         |                 | asonal Road<br>ghway Access, Lake Ac | cess, Lake/Pond, Scho | ols         | Fronti                      | ng:                      | South |
|                                                       |                 |                                      | —— Land Informat      | ion ——      |                             |                          |       |
| Utilities:<br>Water Source: <b>N</b><br>Well Testing: | lone            |                                      |                       |             | ver:<br>er Treatn<br>ation: | Septic<br>nent:<br>Rural |       |
| 5                                                     | lone            |                                      |                       | Loca        |                             | Nurui                    |       |
| Acres Clear:                                          |                 | Acres Waste:                         | Acres Workal          |             |                             |                          |       |
| Lot Front (Ft): 1                                     | .00.00          | Lot Depth (Ft):                      | Lot Size:             | 1.12 Acı    | res                         |                          |       |
|                                                       |                 |                                      | — Property Informa    | ation ——    |                             |                          |       |