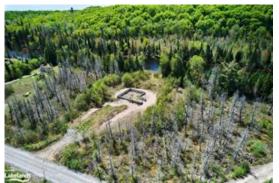

## Remarks/Directions -

Public: A solid foundation already in place, this property offers a fabulous opportunity to get started on your recreational project without having to worry about laying the groundwork. Additionally, a septic system has already been installed, saving you time and money down the line. Embrace the beauty of the great outdoors while enjoying the peaceful sounds of the Magnetawan river rushing by, just steps away from your doorstep. The Magnetawan River provides direct access to 40 miles of navigable waters. Whether you're looking for a recreational vacation home, this property offers the perfect canvas to get you started offering a double lot. While it boasts stunning natural beauty and peace and quiet, it does not currently have access to hydro. This means that buyers must consider alternative energy sources, such as solar or wind power, to meet their electricity needs. Don't miss out on this incredible opportunity to own a piece of paradise on the river.

**REALTOR®: Waiting on tax information to update listing.** 

Directions to Property: Highway 520 to Midlothian Road to Spring Hill Road to SOP

|                                                       |                 |                                      | Waterfront            |             |                             |                          |       |
|-------------------------------------------------------|-----------------|--------------------------------------|-----------------------|-------------|-----------------------------|--------------------------|-------|
| Waterfront Type:<br>Waterfront Featur                 | res: <b>Riv</b> | ect Waterfront<br>erfront            |                       | Water View: | Direct \                    | Water View               |       |
| Dock Type:<br>Shoreline:                              | Nor             | le                                   |                       | Frontage:   | 100.00                      |                          |       |
| Shore Rd Allow:<br>Island Y/N:                        | Noi<br>No       | ne                                   |                       | Exposure:   | 100.00                      |                          |       |
|                                                       |                 |                                      | Exterior              |             |                             |                          |       |
| Property Access:<br>Area Influences:<br>View:         |                 | asonal Road<br>ghway Access, Lake Ac | cess, Lake/Pond, Scho | ols         | Fronti                      | ng:                      | South |
|                                                       |                 |                                      | —— Land Informat      | ion ——      |                             |                          |       |
| Utilities:<br>Water Source: <b>N</b><br>Well Testing: | lone            |                                      |                       |             | ver:<br>er Treatn<br>ation: | Septic<br>nent:<br>Rural |       |
| 5                                                     | lone            |                                      |                       | Loca        |                             | Nurui                    |       |
| Acres Clear:                                          |                 | Acres Waste:                         | Acres Workal          |             |                             |                          |       |
| Lot Front (Ft): 1                                     | .00.00          | Lot Depth (Ft):                      | Lot Size:             | 1.12 Acı    | res                         |                          |       |
|                                                       |                 |                                      | — Property Informa    | ation ——    |                             |                          |       |