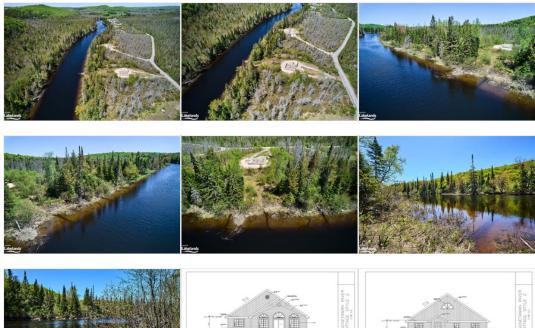

## Remarks/Directions -

Public: A solid foundation already in place, this property offers a fabulous opportunity to get started on your recreational project without having to worry about laying the groundwork. Additionally, a septic system has already been installed, saving you time and money down the line. Embrace the beauty of the great outdoors while enjoying the peaceful sounds of the Magnetawan river rushing by, just steps away from your doorstep. The Magnetawan River provides direct access to 40 miles of navigable waters. Whether you're looking for a recreational vacation home, this property offers the perfect canvas to get you started offering a double lot. While it boasts stunning natural beauty and peace and quiet, it does not currently have access to hydro. This means that buyers must consider alternative energy sources, such as solar or wind power, to meet their electricity needs. Don't miss out on this incredible opportunity to own a piece of paradise on the river.

**REALTOR®: Waiting on tax information to update listing.** 

Directions to Property: Highway 520 to Midlothian Road to Spring Hill Road to SOP

|                                                       |                 |                                      | Waterfront            |             |                             |                          |       |
|-------------------------------------------------------|-----------------|--------------------------------------|-----------------------|-------------|-----------------------------|--------------------------|-------|
| Waterfront Type:<br>Waterfront Featur                 | res: <b>Riv</b> | ect Waterfront<br>erfront            |                       | Water View: | Direct \                    | Water View               |       |
| Dock Type:<br>Shoreline:                              | Nor             | le                                   |                       | Frontage:   | 100.00                      |                          |       |
| Shore Rd Allow:<br>Island Y/N:                        | Noi<br>No       | ne                                   |                       | Exposure:   | 100.00                      |                          |       |
|                                                       |                 |                                      | Exterior              |             |                             |                          |       |
| Property Access:<br>Area Influences:<br>View:         |                 | asonal Road<br>ghway Access, Lake Ac | cess, Lake/Pond, Scho | ols         | Fronti                      | ng:                      | South |
|                                                       |                 |                                      | —— Land Informat      | ion ——      |                             |                          |       |
| Utilities:<br>Water Source: <b>N</b><br>Well Testing: | lone            |                                      |                       |             | ver:<br>er Treatn<br>ation: | Septic<br>nent:<br>Rural |       |
| 5                                                     | lone            |                                      |                       | Loca        |                             | Nurui                    |       |
| Acres Clear:                                          |                 | Acres Waste:                         | Acres Workal          |             |                             |                          |       |
| Lot Front (Ft): 1                                     | .00.00          | Lot Depth (Ft):                      | Lot Size:             | 1.12 Acı    | res                         |                          |       |
|                                                       |                 |                                      | — Property Informa    | ation ——    |                             |                          |       |