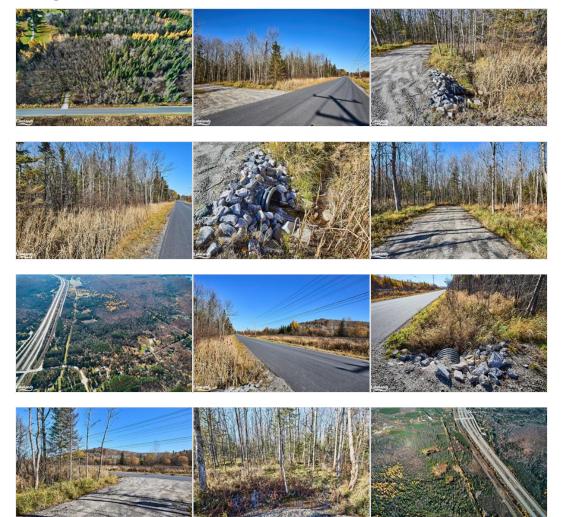

- Public: Beautiful over three acre building lot on lovely Old North Road in the North end of Huntsville. Driveway partially installed leading into a well treed property where there is a lovely building site for a future home. Some fill will be required within the building envelope but once this is complete, there is offered a great spot to build. Hydro is located on this year round maintained road that is just minutes to downtown Huntsville and easy access to Highway 11.
- REALTOR®:\*New roll be done by closing. Taxes and Assessment to be determined.\* Legal Description: PART LOT 17 CONCESSION 10 CHAFFEY PARTS 11, 12 & 13, 35R21481; SUBJECT TO EASEMENT OVER PART 12, 35R21481 AS IN DM21739 AS AMENDED BY DM34058; TOGETHER WITH AN EASEMENT OVER PART LOT 17 CONCESSION 10 CHAFFEY, PART 7 35R8818 AS IN DM175161; TOGETHER WITH AN EASEMENT OVER PART LOT 17 CONCESSION 10 CHAFFEY, PART 4 35R8818 AS IN DM175162 TOWN OF HUNTSVILLE

Photos

--

Listing ID: 40541179

Protected by copyright. All use of MLS® System data is at your own risk. Information is deemed reliable but Information Technology Systems Ontario makes no warranties or representations regarding the MLS® System data.